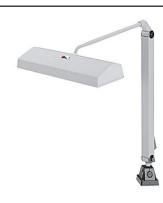

### Arm-mounted luminaire STE 111

# Waldmann W

ENGINEER OF LIGHT.

1 x compact fluorescent lamp TC-SEL 11W/840 2G7 colour temperature neutral white Energy efficiency category A electronic ballast Energy efficiency index (EEI): A3 220-240V ; 50Hz approx. 11.3 W prismatic screen . IP 20 I switchable switch plastic, light grey acrylic, white opal steel tube, painted, light grey friction approx. 1.4 kg approx. 1.5 m; mains plug CEE 7/VII screw-down flange, table clamp (accessory), wall bracket (accessory)